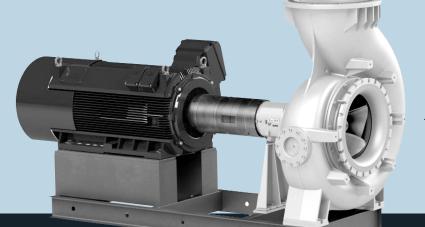

# **CENTRIFUGAL PUMPS**

Peerless | Vertical Turbine, End Suction, Split

JOHNSTON VERTICAL TURBINE >

BLACKMER SEALLESS A