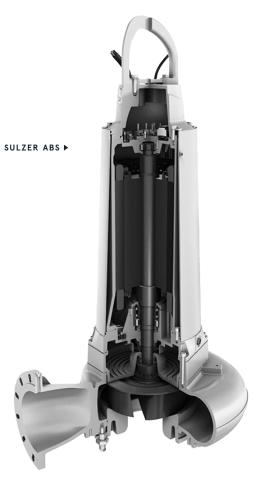

## WASTEWATER + DEWATERING

Sulzer ABS | Dewatering, Submersible Non-Clog, Dry Pit, Solids Handling, Horizontal End Suction

Vertiflo | Sealless Vertical Pumps, Self-Priming, Solids Handling, Horizontal End Suction