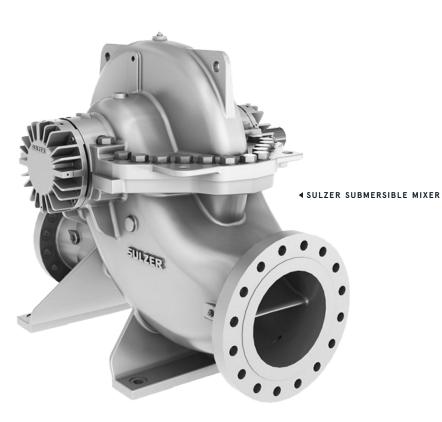

## MIXERS + AGITATORS

Fusion | Vertical and Side Entry, Impellers, Agitators

**Sulzer ABS** | Submersible Mixers, Agitators